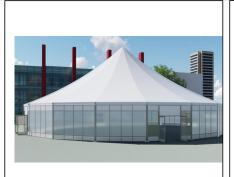

## **Dodecagon Tent**

| Item                | Specification                               |
|---------------------|---------------------------------------------|
| Clear-span width    | 22m                                         |
| Eave Height         | 4m                                          |
| Ridge Hight         | 10.05m                                      |
| Each Side length    | 4.817m                                      |
| Roof pitch          | 18°                                         |
| Wind Loading        | ≤120km/h                                    |
| Minimum Tent Length | 11 m                                        |
| Roof Fixing         | bar tensioning                              |
| Framework Profile   | 203mm * 112mm * 4.5mm                       |
| Eave Connection     | Hot dip Galvanized aluminium alloy tube     |
| Cover Material      | PVC Knife coated nylon fabric; 650g-850g/m2 |
|                     |                                             |
|                     |                                             |