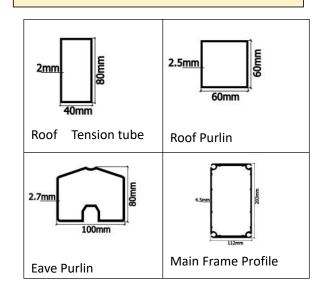

## **Dodecagon Tent**

| Item                | Specification                               |
|---------------------|---------------------------------------------|
| Clear-span width    | 22m                                         |
| Eave Height         | 4m                                          |
| Ridge Hight         | 10.05m                                      |
| Each Side length    | 4.817m                                      |
| Roof pitch          | 18°                                         |
| Wind Loading        | ≤120km/h                                    |
| Minimum Tent Length | 11 m                                        |
| Roof Fixing         | bar tensioning                              |
| Framework Profile   | 203mm * 112mm * 4.5mm                       |
| Eave Connection     | Hot dip Galvanized aluminium alloy tube     |
| Cover Material      | PVC Knife coated nylon fabric; 650g-850g/m2 |
|                     |                                             |
|                     |                                             |

## **Main Framework Profile Dimension**