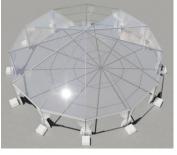

## **Dodecagon Tent**

| Item                | Specification                               |
|---------------------|---------------------------------------------|
| Clear-span width    | 22m                                         |
| Eave Height         | 4m                                          |
| Ridge Hight         | 10.05m                                      |
| Each Side length    | 4.817m                                      |
| Roof pitch          | 18°                                         |
| Wind Loading        | ≤120km/h                                    |
| Minimum Tent Length | 11 m                                        |
| Roof Fixing         | bar tensioning                              |
| Framework Profile   | 203mm * 112mm * 4.5mm                       |
| Eave Connection     | Hot dip Galvanized aluminium alloy tube     |
| Cover Material      | PVC Knife coated nylon fabric; 650g-850g/m2 |
|                     |                                             |
|                     |                                             |

## **Optional Accessories**

**PVC** window sidewalls

Transparent PVC cover and sidewall

Lining and curtain

Door system

Walling system

Flooring system

Weight plate