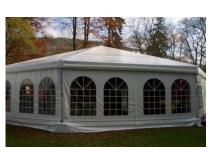

## **Dodecagon Tent**

| Item                | Specification                               |
|---------------------|---------------------------------------------|
| Clear-span width    | 22m                                         |
| Eave Height         | 4m                                          |
| Ridge Hight         | 10.05m                                      |
| Each Side length    | 4.817m                                      |
| Roof pitch          | 18°                                         |
| Wind Loading        | ≤120km/h                                    |
| Minimum Tent Length | 11 m                                        |
| Roof Fixing         | bar tensioning                              |
| Framework Profile   | 203mm * 112mm * 4.5mm                       |
| Eave Connection     | Hot dip Galvanized aluminium alloy tube     |
| Cover Material      | PVC Knife coated nylon fabric; 650g-850g/m2 |
|                     |                                             |
|                     |                                             |

## **Optional Accessories**

**PVC** window sidewalls

Transparent PVC cover and sidewall

Lining and curtain

Door system

Walling system

Flooring system

Weight plate