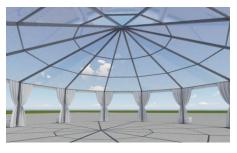

## **Dodecagon Tent**

| Item                | Specification                               |
|---------------------|---------------------------------------------|
| Clear-span width    | 22m                                         |
| Eave Height         | 4m                                          |
| Ridge Hight         | 10.05m                                      |
| Each Side length    | 4.817m                                      |
| Roof pitch          | 18°                                         |
| Wind Loading        | ≤120km/h                                    |
| Minimum Tent Length | 11 m                                        |
| Roof Fixing         | bar tensioning                              |
| Framework Profile   | 203mm * 112mm * 4.5mm                       |
| Eave Connection     | Hot dip Galvanized aluminium alloy tube     |
| Cover Material      | PVC Knife coated nylon fabric; 650g-850g/m2 |
|                     |                                             |
|                     |                                             |

## **Optional Accessories**

**PVC** window sidewalls

Transparent PVC cover and sidewall

Lining and curtain

Door system

Walling system

Flooring system

Weight plate